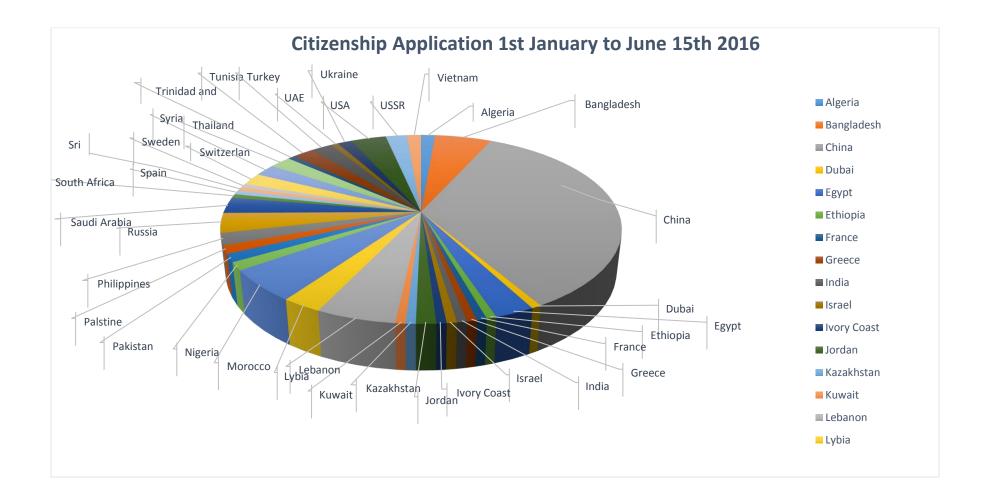

# Number of Citizenship Applications received under the Programme by Country of Birth

| Country of Birth    | 1st January 2016 to<br>15th June 2016 |       |  |  |
|---------------------|---------------------------------------|-------|--|--|
|                     | #                                     | %     |  |  |
| Algeria             | 2                                     | 1.36  |  |  |
| Bangladesh          | 8                                     | 5.44  |  |  |
| China               | 51                                    | 34.69 |  |  |
| Dubai               | 1                                     | 0.68  |  |  |
| Egypt               | 4                                     | 2.72  |  |  |
| Ethiopia            | 1                                     | 0.68  |  |  |
| France              | 1                                     | 0.68  |  |  |
| Greece              | 1                                     | 0.68  |  |  |
| India               | 1                                     | 0.68  |  |  |
| Israel              | 1                                     | 0.68  |  |  |
| Ivory Coast         | 1                                     | 0.68  |  |  |
| Jordan              | 2                                     | 1.36  |  |  |
| Kazakhstan          | 1                                     | 0.68  |  |  |
| Kuwait              | 1                                     | 0.68  |  |  |
| Lebanon             | 8                                     | 5.44  |  |  |
| Libya               | 4                                     | 2.72  |  |  |
| Morocco             | 8                                     | 5.44  |  |  |
| Nigeria             | 2                                     | 1.36  |  |  |
| Pakistan            | 2                                     | 1.36  |  |  |
| Palestine           | 2                                     | 1.36  |  |  |
| Philippines         | 3                                     | 2.04  |  |  |
| Russia              | 5                                     | 3.40  |  |  |
| Saudi Arabia        | 4                                     | 2.72  |  |  |
| South Africa        | 1                                     | 0.68  |  |  |
| Spain               | 1                                     | 0.68  |  |  |
| Sri Lanka           | 1                                     | 0.68  |  |  |
| Sweden              | 1                                     | 0.68  |  |  |
| Switzerland         | 3                                     | 2.04  |  |  |
| Syria               | 3                                     | 2.04  |  |  |
| Thailand            | 3                                     | 2.04  |  |  |
| Trinidad and Tobago | 1                                     | 0.68  |  |  |
| Tunisia             | 3                                     | 2.04  |  |  |
| Turkey              | 3                                     | 2.04  |  |  |
| UAE                 | 1                                     | 0.68  |  |  |
| Ukraine             | 2                                     | 1.36  |  |  |
| USA                 | 5                                     | 3.40  |  |  |
| USSR                | 3                                     | 2.04  |  |  |
| Vietnam             | 2                                     | 1.36  |  |  |
|                     |                                       |       |  |  |
| Total Applications  | 147                                   | 100   |  |  |